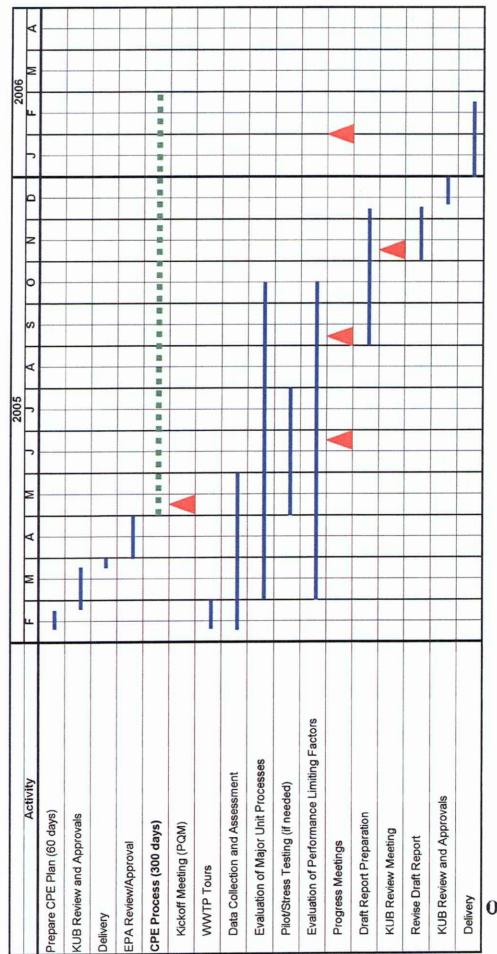

KUB representatives, along with consultants from CDM began drafting the CPE Initial Scope in early January 2005. CDM and KUB personnel reviewed the draft CPE Scope. Once the draft was finalized, the CPE Initial Scope was submitted to EPA and posted in the Public Document Repository on April 4, 2005. EPA approved the CPE Initial Scope on May 4, 2005. The approved CPE Initial Scope is included in Appendix A. A CPE implementation and coordination meeting was held on June 22, 2005, between KUB representatives and consultants from CDM. Activities planned for the next quarter include data collection and evaluation of influent, primary effluent, and final effluent characteristics, hydraulic analyses, evaluations of major unit processes, and identification of performance limiting factors. The full CPE will be submitted to EPA by February 28, 2006.

KUB submitted the Comprehensive Performance Evaluation Program Initial Scope to EPA on April 6, 2005. This Review Level 1 Deliverable was not subject to the Public Review Requirement of Section VI.A.2. EPA approved the Initial Scope on May 4, 2005. The approved Initial Scope is being used in the development of the full CPE to be submitted by February 28, 2006.