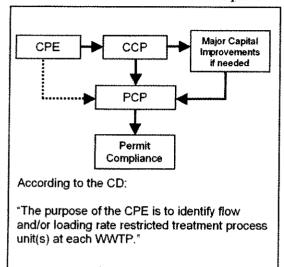

# Section 2 Comprehensive Performance Evaluation Program (CPE) and Composite Correction Plan (CCP)

Consent Decree language, pages 82-83: "Each Quarterly Progress Report shall contain... A summary of compliance with and activities related to implementation of the CPE and CCP."

KUB representatives, along with consultants from CDM began drafting the CPE Initial Scope in early January 2005. CDM and KUB personnel reviewed the draft CPE Scope. Once the draft was finalized, the CPE Initial Scope was submitted to EPA and posted in the Public Document Repository on April 4, 2005. EPA approved the CPE Initial Scope on May 4, 2005. The approved CPE Initial Scope is included in Appendix A. A CPE implementation and coordination meeting was held on June 22, 2005, between KUB representatives and consultants from CDM. Activities planned for the next quarter include data collection and evaluation of influent, primary effluent, and final effluent characteristics, hydraulic analyses, evaluations of major unit processes, and identification of performance limiting factors. The full CPE will be submitted to EPA by February 28, 2006.

As part of the CCP, recommendations for rehabilitation and/or upgrades to the Kuwahee, Fourth Creek, and Loves Creek wastewater treatment plants (WWTPs) will be addressed following the results of the CPE.

#### I. Introduction

In accordance with the Consent Decree (CD), Knoxville Utilities Board (KUB) is required to implement several work elements related to its wastewater treatment plants (WWTPs). The following three related work elements apply to the Kuwahee, Fourth Creek, and Loves Creek WWTPs.

- 1. Comprehensive Performance Evaluation Program (CPE) For each WWTP, KUB must complete a comprehensive performance evaluation using flow modeling and other appropriate evaluation techniques to determine capacity and ability to meet permits. To the extent applicable, the CPE shall be consistent with Environmental Protection Agency (EPA) publications "Improving POTW Performance Using the Composite Correction Approach" EPA CERI, October 1984, and "Retrofitting POTWs" EPA CERI, July 1989. The CPE is a thorough, structured review of a WWTP's process performance capabilities and associated administrative, operational, and maintenance practices. The objectives are to identify potential improvements in process performance that can be achieved without significant capital improvements, and to identify process components that will require capital improvements to achieve permit compliance. [Ref. CD Section VII.D.1.(a).(iv)]
- 2. Composite Correction Plan (CCP) The CCP is the performance improvement phase that follows the CPE. It is a systematic approach to implementing administrative, operation, and maintenance improvements as well as rehabilitation and/or upgrades to the WWTPs to address the problems identified in the CPE. The CCP shall be consistent with the EPA publications "Improving POTW Performance Using the Composite Correction Approach" EPA CERI, October 1984 and "Retrofitting POTWs" EPA CERI, July 1989; and the "Tennessee Design Criteria". The CCP shall: (A) address all factors which limit or which could limit the WWTP's operating efficiency or the ability to achieve NPDES Permit compliance; (B) address the peak flow handling procedures and peak flow capacity of the WWTP; and (C) identify specific actions and schedules to correct each limiting factor, including capital improvements to the existing WWTP where appropriate. The CCP shall evaluate all appropriate alternatives and provide schedules for achieving permit compliance. [Ref. CD Section VII.D.1.(a).(v)]
- Process Controls Program (PCP) for WWTPs For each WWTP, KUB must establish standard operating procedures (SOPs) for wet weather flow conditions to optimize