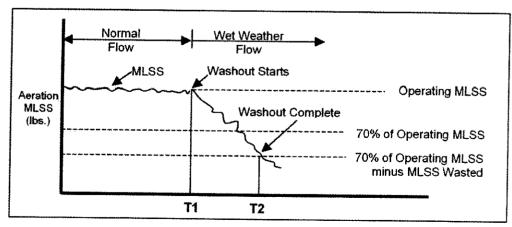

- 1. Comprehensive Performance Evaluation Program (CPE) For each WWTP, KUB must complete a comprehensive performance evaluation using flow modeling and other appropriate evaluation techniques to determine capacity and ability to meet permits. To the extent applicable, the CPE shall be consistent with Environmental Protection Agency (EPA) publications "Improving POTW Performance Using the Composite Correction Approach" EPA CERI, October 1984, and "Retrofitting POTWs" EPA CERI, July 1989. The CPE is a thorough, structured review of a WWTP's process performance capabilities and associated administrative, operational, and maintenance practices. The objectives are to identify potential improvements in process performance that can be achieved without significant capital improvements, and to identify process components that will require capital improvements to achieve permit compliance. [Ref. CD Section VII.D.1.(a).(iv)]
- 2. Composite Correction Plan (CCP) The CCP is the performance improvement phase that follows the CPE. It is a systematic approach to implementing administrative, operation, and maintenance improvements as well as rehabilitation and/or upgrades to the WWTPs to address the problems identified in the CPE. The CCP shall be consistent with the EPA publications "Improving POTW Performance Using the Composite Correction Approach" EPA CERI, October 1984 and "Retrofitting POTWs" EPA CERI, July 1989; and the "Tennessee Design Criteria". The CCP shall: (A) address all factors which limit or which could limit the WWTP's operating efficiency or the ability to achieve NPDES Permit compliance; (B) address the peak flow handling procedures and peak flow capacity of the WWTP; and (C) identify specific actions and schedules to correct each limiting factor, including capital improvements to the existing WWTP where appropriate. The CCP shall evaluate all appropriate alternatives and provide schedules for achieving permit compliance. [Ref. CD Section VII.D.1.(a).(v)]
- Process Controls Program (PCP) for WWTPs For each WWTP, KUB must establish standard operating procedures (SOPs) for wet weather flow conditions to optimize