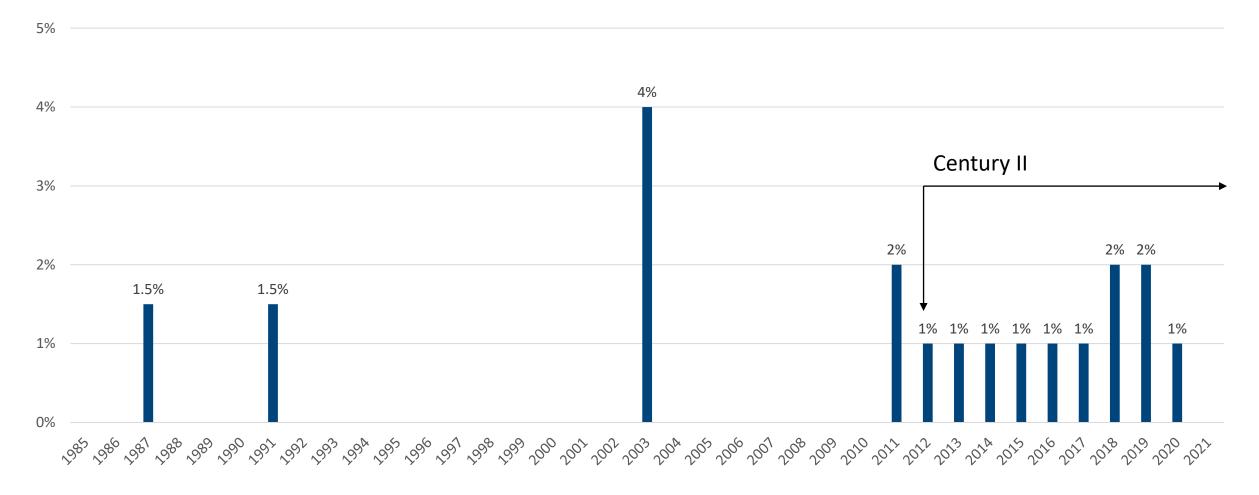

### January 20, 2022 Rate Overview



# Capital Investment in Millions



## **Debt in Millions**



### Electric Rate Increase History

**Electric System** 



## **KUB Residential Rates Are Competitive**

("Big 8" TVA Distributors) \$140 \$120 \$100 \$108 \$80 \$60 \$40 \$20 \$0 HU MLGW MTE **KUB EPB** VEC NGA NES 1,000 kWh Monthly Use - 12 month ended June 2021

**Electric Bill Comparison** 



#### **Gas Bill Comparison** (Regional Gas Distribution Companies)





Wastewater Bill Comparison

### Electric Residential Bill Comparison of "Big 8" TVA Distributors



### KUB Electric Residential Basic Service Charge is Competitive



## Electric Residential Bill Comparison of "Big 8" TVA Distributors

|                      | EPB             | VEC             | HU              | MLGW           | KUB                     | NES                    | MTE      | N GA          |
|----------------------|-----------------|-----------------|---------------