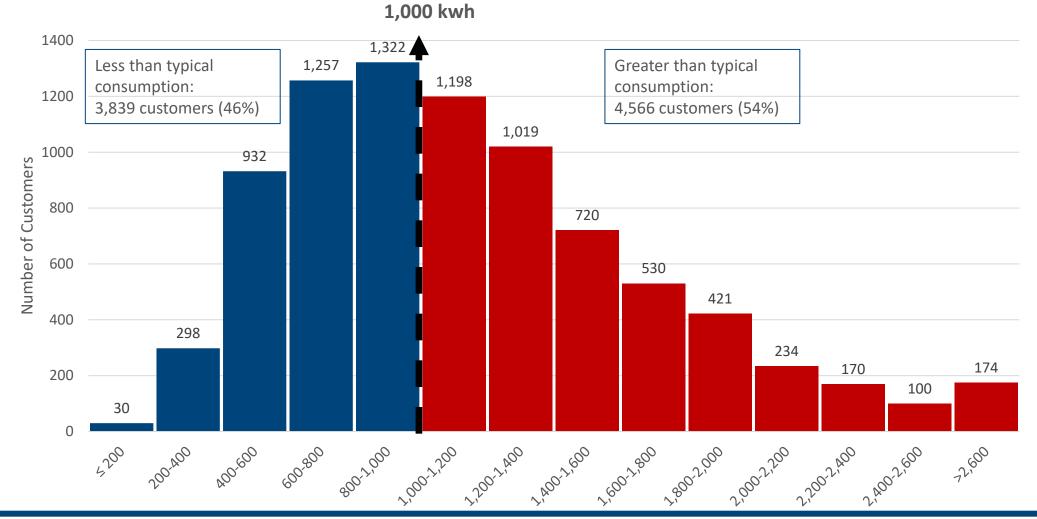

### Low Income Home Energy Assistance Program (LIHEAP) Customer Usage

Average Monthly Consumption (kWh)

FY21 LIHEAP Data