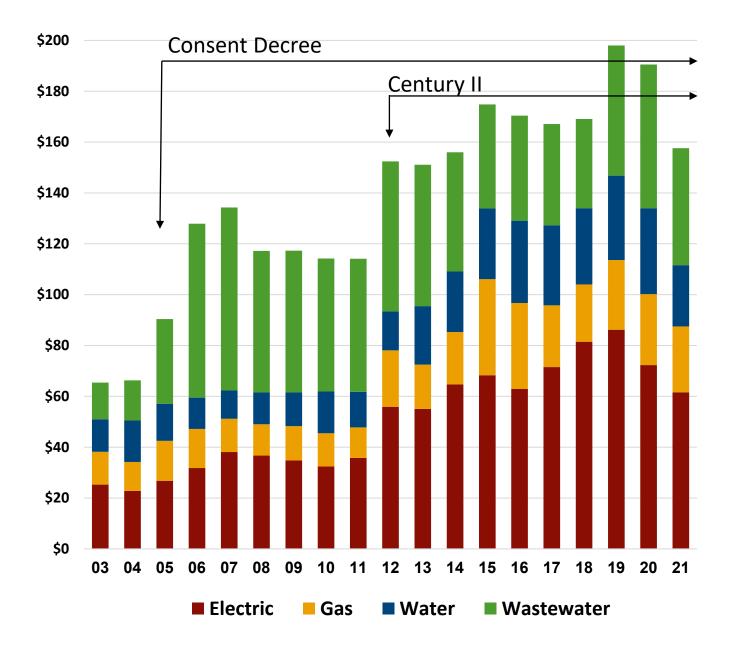

### January 20, 2022 Rate Overview



# Capital Investment in Millions



## **Debt in Millions**



### Electric Rate Increase History

**Electric System** 



## **KUB Residential Rates Are Competitive**

("Big 8" TVA Distributors) \$140 \$120 \$100 \$108 \$80 \$60 \$40 \$20 \$0 HU MLGW MTE **KUB EPB** VEC NGA NES 1,000 kWh Monthly Use - 12 month ended June 2021

**Electric Bill Comparison** 



#### **Gas Bill Comparison** (Regional Gas Distribution Companies)





Wastewater Bill Comparison

### Electric Residential Bill Comparison of "Big 8" TVA Distributors



### KUB Electric Residential Basic Service Charge is Competitive



## Electric Residential Bill Comparison of "Big 8" TVA Distributors

|                      | EPB             | VEC             | HU              | MLGW           | KUB                     | NES                    | MTE      | N GA