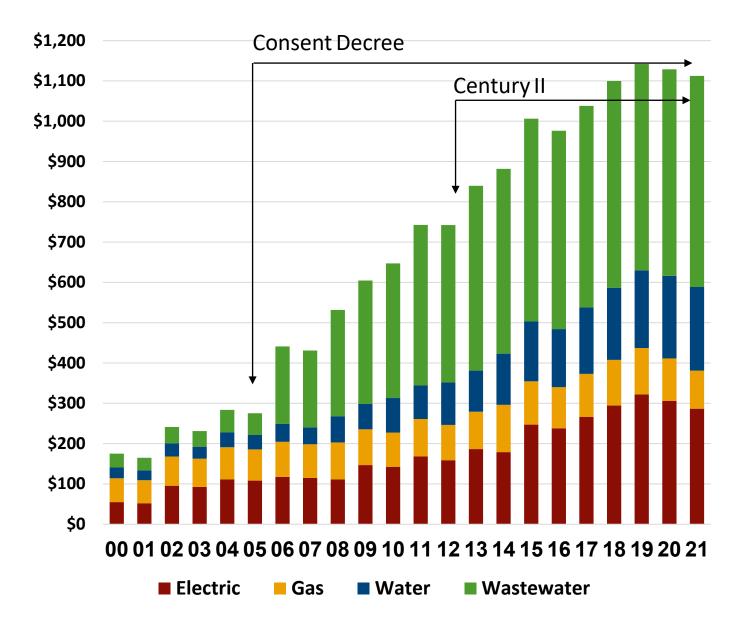

### January 20, 2022 Rate Overview



# Capital Investment in Millions



## **Debt in Millions**



### Electric Rate Increase History

**Electric System** 



## **KUB Residential Rates Are Competitive**

("Big 8" TVA Distributors) \$140 \$120 \$100 \$108 \$80 \$60 \$40 \$20 \$0 HU MLGW MTE **KUB EPB** VEC NGA NES 1,000 kWh Monthly Use - 12 month ended June 2021

**Electric Bill Comparison** 



#### **Gas Bill Comparison** (Regional Gas Distribution Companies)





Wastewater Bill Comparison

### Electric Residential Bill Comparison of "Big 8" TVA Distributors



### KUB Electric Residential Basic Service Charge is Competitive



## Electric Residential Bill Comparison of "Big 8" TVA Distributors

|                      | EPB             | VEC             | HU              | MLGW           | KUB                     | NES                    | MTE      | N GA          |
|--------------