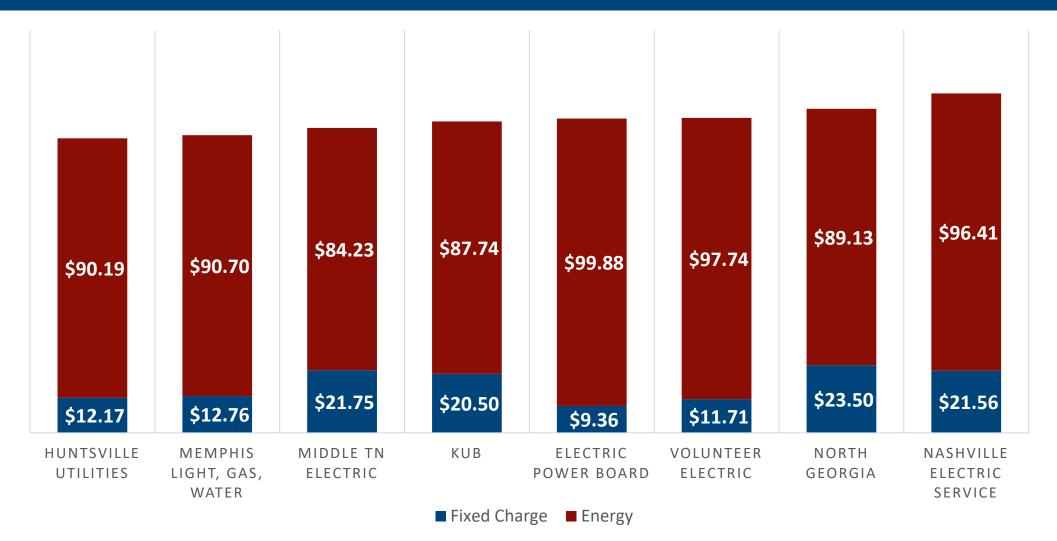

### Electric Residential Bill Comparison of "Big 8" TVA Distributors

## Electric Residential Bill Comparison of "Big 8" TVA Distributors

|                      | EPB             | VEC             | HU              | MLGW           | KUB                     | NES                    | MTE      | N GA          |
|----------------------|-----------------|-----------------|-----------------|----------------|-------------------------|------------------------|----------|---------------|
| Fixed Charge         | \$9.36          | \$11.71         | \$12.17         | \$12.76        | \$20.50                 | \$21.56                | \$21.75  | \$23.50       |
|                      |                 |                 |                 |                |                         |                        |          |               |
|                      | HU              | MLGW            | EPB             | VEC            | NES                     | ΜΤΕ                    | KUB      | N GA          |
| 500 kWh Total Bill   | \$57.14         | \$58.25         | \$59.30         | \$60.58        | \$63.81                 | \$63.87                | \$64.37  | \$68.07       |
|                      | <b></b>         | +•••=•          | <i>que en e</i> | <i>ç</i> conce | <b>+</b> ••••• <b>-</b> | <i>ç</i> eene <i>r</i> | ţ e ner  | + • • • • • • |
|                      | HU              | MLGW            | MTE             | KUB            | EPB                     | VEC                    | N GA     | NES           |
| 1,000 kWh Total Bill | \$102.36        | \$103.46        | \$105.98        | \$108.24       | \$109.24                | \$109.45               | \$112.63 | \$117.97      |
| 2,000                | <i>¥</i> 202.00 | <i>\</i> 200110 | ¥200100         | ¥100121        | ¥ 20012 1               | <i>¥</i> 200110        | ¥112100  | <i>\</i>      |
|                      | MTE             | MLGW            | KUB             | HU             | N GA                    | VEC                    | EPB      | NES           |
| 2,000 kWh Total Bill | \$190.22        | \$193.88        | \$195.99        | \$197.83       | \$201.77                | \$207.20               | \$209.11 | \$214.39      |