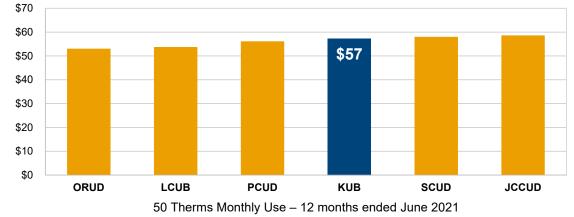

#### **Gas Bill Comparison** (Regional Gas Distribution Companies)

Wastewater Bill Comparison