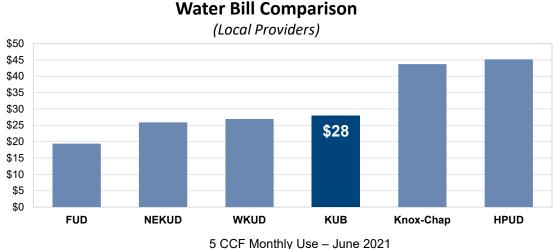

#### **Gas Bill Comparison** (Regional Gas Distribution Companies)

Wastewater Bill Comparison