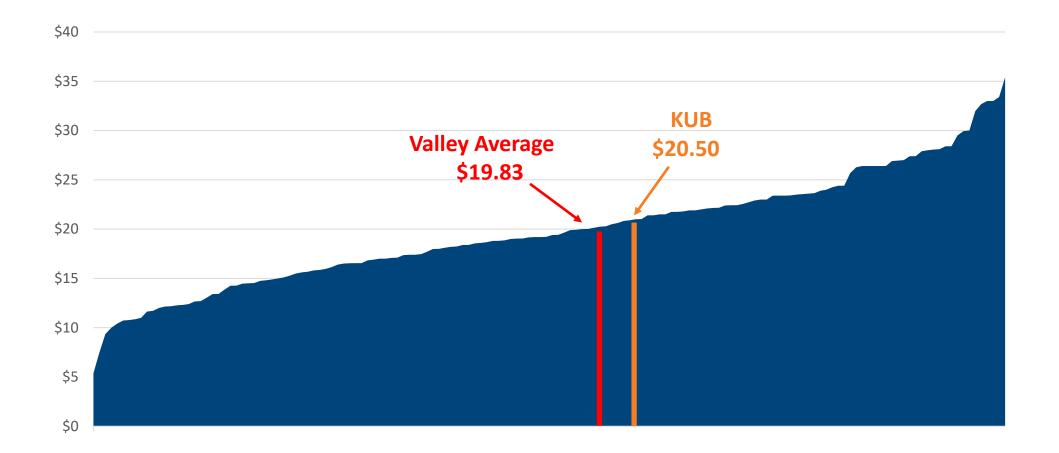

### KUB Electric Residential Basic Service Charge is Competitive

## Electric Residential Bill Comparison of "Big 8" TVA Distributors

|                      | EPB             | VEC             | HU              | MLGW           | KUB                     | NES                    | MTE      | N GA          |
|----------------------|-----------------|-----------------|-----------------|----------------|-------------------------|------------------------|----------|---------------|
| Fixed Charge         | \$9.36          | \$11.71         | \$12.17         | \$12.76        | \$20.50                 | \$21.56                | \$21.75  | \$23.50       |
|                      |                 |                 |                 |                |                         |                        |          |               |
|                      | HU              | MLGW            | EPB             | VEC            | NES                     | ΜΤΕ                    | KUB      | N GA          |
| 500 kWh Total Bill   | \$57.14         | \$58.25         | \$59.30         | \$60.58        | \$63.81                 | \$63.87                | \$64.37  | \$68.07       |
|                      | <b></b>         | +•••=•          | <i>que en e</i> | <i>ç</i> conce | <b>+</b> ••••• <b>-</b> | <i>ç</i> eene <i>r</i> | ţ e ner  | + • • • • • • |
|                      | HU              | MLGW            | MTE             | KUB            | EPB                     | VEC                    | N GA     | NES           |
| 1,000 kWh Total Bill | \$102.36        | \$103.46        | \$105.98        | \$108.24       | \$109.24                | \$109.45               | \$112.63 | \$117.97      |
| 2,000                | <i>¥</i> 202.00 | <i>\</i> 200110 | ¥200100         | ¥100121        | ¥ 20012 1               | <i>¥</i> 200110        | ¥112100  | <i>\</i>      |
|                      | MTE             | MLGW            | KUB             | HU             | N GA                    | VEC                    | EPB      | NES           |
| 2,000 kWh Total Bill | \$190.22        | \$193.88        | \$195.99        | \$197.83       | \$201.77                | \$207.20               | \$209.11 | \$214.39      |